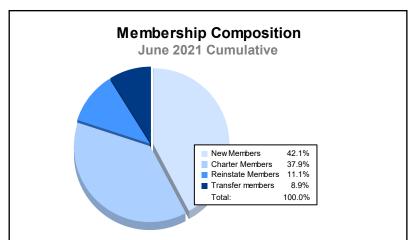

District 103SE As of June 2021 Cumulative

| Year      | New<br>Clubs | Dropped<br>Clubs | Gain/<br>Loss<br>Clubs | New<br>Members | Charter<br>Members | Reinstate<br>Members | Transfer<br>Members | Total<br>Member<br>Added | Total<br>Members<br>Dropped | Gain/<br>Loss<br>Members |
|-----------|--------------|------------------|------------------------|----------------|--------------------|----------------------|---------------------|--------------------------|-----------------------------|--------------------------|
| 2016-2017 | 0            | 0                | 0                      | 98             | 1                  | 8                    | 16                  | 123                      | 166                         | -43                      |
| 2017-2018 | 1            | 0                | 1                      | 108            | 22                 | 5                    | 22                  | 157                      | 175                         | -18                      |
| 2018-2019 | 0            | 1                | -1                     | 120            | 0                  | 10                   | 18                  | 148                      | 176                         | -28                      |
| 2019-2020 | 0            | 0                | 0                      | 57             | 0                  | 5                    | 18                  | 80                       | 177                         | -97                      |
| 2020-2021 | 1            | 0                | 1                      | 80             | 72                 | 21                   | 17                  | 190                      | 170                         | 20                       |
| Average   | 0            | 0                | 0                      | 93             | 19                 | 10                   | 18                  | 140                      | 173                         | -33                      |